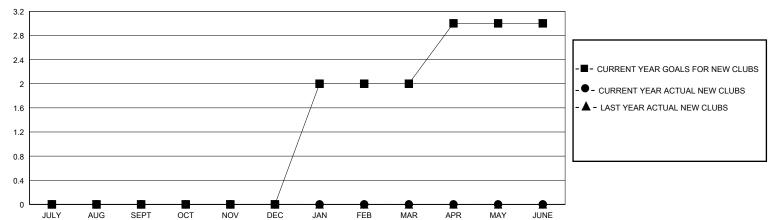

## District 201N3

GMT: LOCATION AUSTRALIA GMT CA

| O             |               |             | / (IIIO)      |                       |                        |                         | 01111 071                                          |  |  |
|---------------|---------------|-------------|---------------|-----------------------|------------------------|-------------------------|----------------------------------------------------|--|--|
| Clubs         |               |             |               | Members               |                        |                         |                                                    |  |  |
|               | RESULTS FOR   | R 2023-2024 |               | RESULTS FOR 2023-2024 |                        |                         |                                                    |  |  |
| QUARTER       | NEW CLUB GOAL | NEW CLUBS   | DROPPED CLUBS | QUARTER MEME          | BER GROWTH NET<br>GOAL | MEMBER GROWTH<br>ACTUAL | DROPPED<br>MEMBERS ACTUAL<br>(including transfers) |  |  |
| JULY/AUG/SEPT | 0             | 0           | 0             | JULY/AUG/SEPT         | 10                     | 27                      | 23                                                 |  |  |
| OCT/NOV/DEC   | 0             | 0           | 0             | OCT/NOV/DEC           | 10                     | 7                       | 21                                                 |  |  |
| JAN/FEB/MAR   | 2             | 0           | 0             | JAN/FEB/MAR           | 10                     | 0                       | 0                                                  |  |  |
| APR/MAY/JUNE  | 1             | 0           | 0             | APR/MAY/JUNE          | 10                     | 0                       | 0                                                  |  |  |

## GOALS AND ACTUAL NEW CLUBS CUMULATIVE

| DROPPED CLUBS: 0          |    | 19 CLUBS OF 55 ADDED 1 OR MORE<br>NEW MEMBERS | GENDER DISTRIBUTION  MALE 558 (52.64%)  FEMALE 502 (47.36%) |   |     |
|---------------------------|----|-----------------------------------------------|-------------------------------------------------------------|---|-----|
| DROPPED MEMBERS           |    |                                               |                                                             | , |     |
| DECEASED                  | 7  | CLICK HERE FOR CUMULATIVE                     | TOTAL FAMILY UNIT MEMBERS                                   |   | 193 |
| CLUB CANCELLED 0 OTHER 37 |    | MEMBERSHIP DATA                               | FAMILY MEMBERS PAYING HALF                                  |   | 98  |
| TOTAL                     | 44 |                                               |                                                             |   |     |