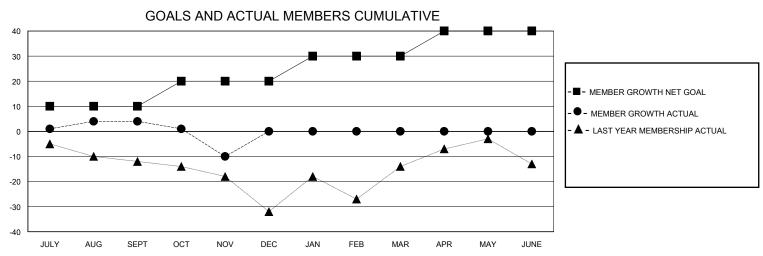

## District 201N3

GMT: LOCATION AUSTRALIA GMT CA

| O             |               |             | / (IIIO)      |                       |                        |                         | 01111 071                                          |  |  |
|---------------|---------------|-------------|---------------|-----------------------|------------------------|-------------------------|----------------------------------------------------|--|--|
| Clubs         |               |             |               | Members               |                        |                         |                                                    |  |  |
|               | RESULTS FOR   | R 2023-2024 |               | RESULTS FOR 2023-2024 |                        |                         |                                                    |  |  |
| QUARTER       | NEW CLUB GOAL | NEW CLUBS   | DROPPED CLUBS | QUARTER MEME          | BER GROWTH NET<br>GOAL | MEMBER GROWTH<br>ACTUAL | DROPPED<br>MEMBERS ACTUAL<br>(including transfers) |  |  |
| JULY/AUG/SEPT | 0             | 0           | 0             | JULY/AUG/SEPT         | 10                     | 27                      | 23                                                 |  |  |
| OCT/NOV/DEC   | 0             | 0           | 0             | OCT/NOV/DEC           | 10                     | 7                       | 21                                                 |  |  |
| JAN/FEB/MAR   | 2             | 0           | 0             | JAN/FEB/MAR           | 10                     | 0                       | 0                                                  |  |  |
| APR/MAY/JUNE  | 1             | 0           | 0             | APR/MAY/JUNE          | 10                     | 0                       | 0                                                  |  |  |